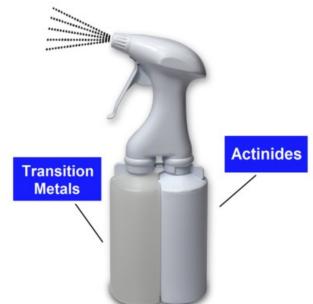

Our core technology is called the "Mass Effect" influence. By flooding any radioactive surface with our proprietary solutions, the radioactive material is lifted off the surface and suspended in solution where it can be easily wiped up and removed as radioactive waste. Each of our solutions is specially prepared to address a specific chemical group, they are **ion-specific**. Our Halogen Mass Effect solution will pick up all Halogens such as Iodine, Fluorine, Chlorine, etc. Our Transition Metal Mass Effect solution will pick up all Transition Metals such as Cesium, Cobalt, Strontium, Thallium, etc. Our Actinide Mass Effect solution will pick up all Actinide Metals such as Plutonium, Uranium, Technetium, Americium, Radium, etc. We have developed these solutions to make them user friendly and provide the most effective decontamination possible. Just spray on and wipe off. The solutions are water based and environmentally friendly.