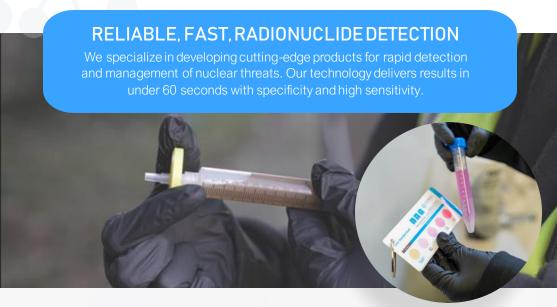

### Simple and Easy-to-use Colorimetric Nuclear Detection

Our products show an immediate visual color change when in contact with Uranium, Plutonium, Americium, Cobalt and Primary Transition Metals at trace levels.